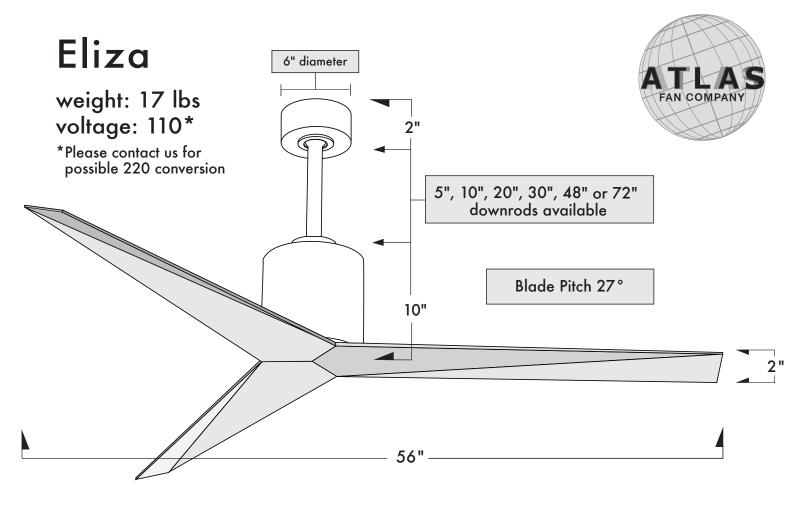

- 56" diameter.
- Energy efficient, ultra-quiet, six-speed and reversible DC motor with new reliable technology.
- Damp location finishes: brushed nickel and gloss white.
- Blades available in Gloss White, Brushed Nickel, Walnut or Gray Ash.
- Constructed of cast aluminum, polycarbonate and heavy stamped steel.
- Limited Lifetime Warranty
- Standard equipment:
  - One downrod of 10". 5", 20", 30", 48" or 72" downrods also available.
  - Vaulted ceiling mount canopy for up to 30 degrees.
  - Reverse on six-speed, hand-held and wall-mountable remote control.

| CFM  |  |
|------|--|
| 5396 |  |

Summer 2015

The Eliza is compatible with flat or vaulted ceilings and can be mounted with any one of the following downrod lengths: 5", 10", 20", 30", 48" and 72".
The Eliza is also compatible with a proprietary decora-style accessory wall control: DC-WC.